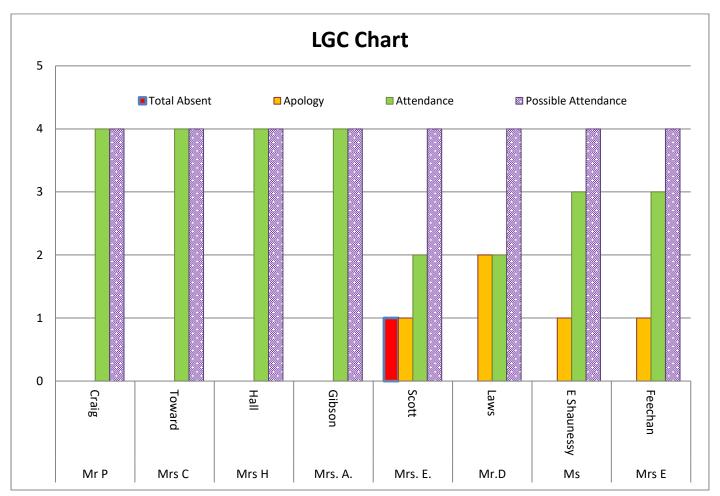

#### **Chair of Governors**

Mrs A Gibson

**Vice Chair of Governors** 

Mr D Laws

| Name Category             |              | Appointing Body                 | Terms of Office         | Official responsibility |  |
|---------------------------|--------------|---------------------------------|-------------------------|-------------------------|--|
| Mrs A Gibson              | Foundation   | Diocese                         | 8-3-2021 – 7-3-2025     | Chair of the LGC        |  |
| Mr David Laws             | Foundation   | Diocese                         | 1-3-2021 – 28-2-2025    | Vice Chair of the LGC   |  |
| Emma Shaughnessy          | Foundation   | Diocese of Newcastle and Hexham | 2-3-2021 – 1-3-2025     |                         |  |
| Paul Craig                | Head Teacher | Virtue of Position 01/09/2018   |                         |                         |  |
| Emma Feechan              | Parent       | Parents                         | 29/11/2019 – 28/11/2023 |                         |  |
| Mrs C Toward              | Staff        | Staff                           | 20/1/2021 – 19/1/2025   |                         |  |
| Mrs E Scott               | Foundation   | Diocese                         | 01/03/2021 – 31/7/2022  |                         |  |
| Mrs Helen Hall Foundation |              | Diocese                         | 11/10/2019 – 7/7/2022   |                         |  |
|                           |              |                                 |                         |                         |  |