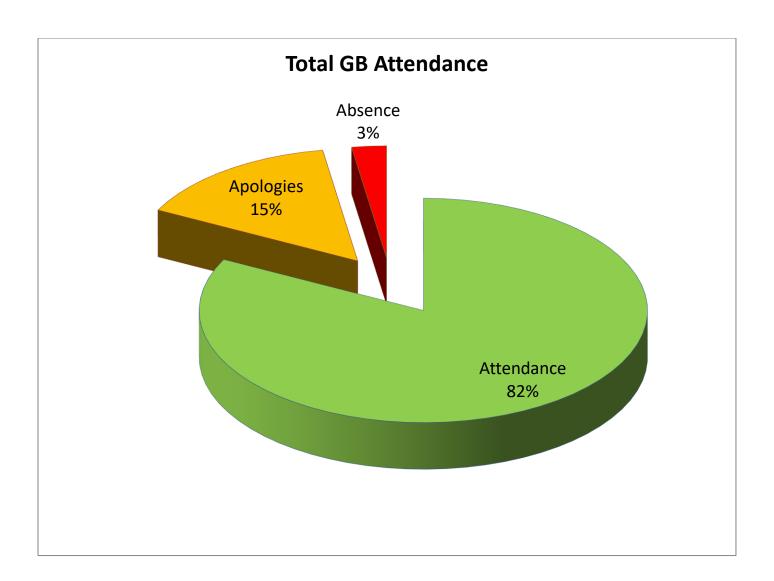

#### **Chair of Governors**

Mrs A Gibson

**Vice Chair of Governors** 

Mr D Laws

| Name Category             |              | Appointing Body                 | Terms of Office         | Official responsibility |  |
|---------------------------|--------------|---------------------------------|-------------------------|-------------------------|--|
| Mrs A Gibson              | Foundation   | Diocese                         | 8-3-2021 – 7-3-2025     | Chair of the LGC        |  |
| Mr David Laws             | Foundation   | Diocese                         | 1-3-2021 – 28-2-2025    | Vice Chair of the LGC   |  |
| Emma Shaughnessy          | Foundation   | Diocese of Newcastle and Hexham | 2-3-2021 – 1-3-2025     |                         |  |
| Paul Craig                | Head Teacher | Virtue of Position 01/09/2018   |                         |                         |  |
| Emma Feechan              | Parent       | Parents                         | 29/11/2019 – 28/11/2023 |                         |  |
| Mrs C Toward              | Staff        | Staff                           | 20/1/2021 – 19/1/2025   |                         |  |
| Mrs E Scott               | Foundation   | Diocese                         | 01/03/2021 – 31/7/2022  |                         |  |
| Mrs Helen Hall Foundation |              | Diocese                         | 11/10/2019 – 7/7/2022   |                         |  |
|                           |              |                                 |                         |                         |  |