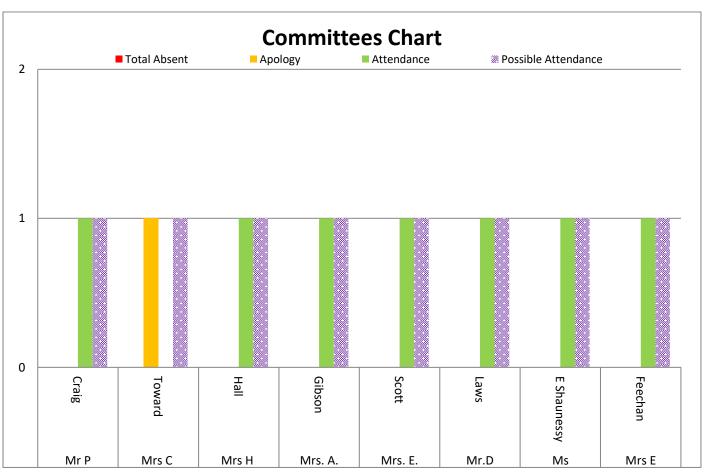

#### **Chair of Governors**

Mrs A Gibson

**Vice Chair of Governors** 

Mr D Laws

| Name Category             |              | Appointing Body                 | Terms of Office         | Official responsibility |  |
|---------------------------|--------------|---------------------------------|-------------------------|-------------------------|--|
| Mrs A Gibson              | Foundation   | Diocese                         | 8-3-2021 – 7-3-2025     | Chair of the LGC        |  |
| Mr David Laws             | Foundation   | Diocese                         | 1-3-2021 – 28-2-2025    | Vice Chair of the LGC   |  |
| Emma Shaughnessy          | Foundation   | Diocese of Newcastle and Hexham | 2-3-2021 – 1-3-2025     |                         |  |
| Paul Craig                | Head Teacher | Virtue of Position 01/09/2018   |                         |                         |  |
| Emma Feechan              | Parent       | Parents                         | 29/11/2019 – 28/11/2023 |                         |  |
| Mrs C Toward              | Staff        | Staff                           | 20/1/2021 – 19/1/2025   |                         |  |
| Mrs E Scott               | Foundation   | Diocese                         | 01/03/2021 – 31/7/2022  |                         |  |
| Mrs Helen Hall Foundation |              | Diocese                         | 11/10/2019 – 7/7/2022   |                         |  |
|                           |              |                                 |                         |                         |  |